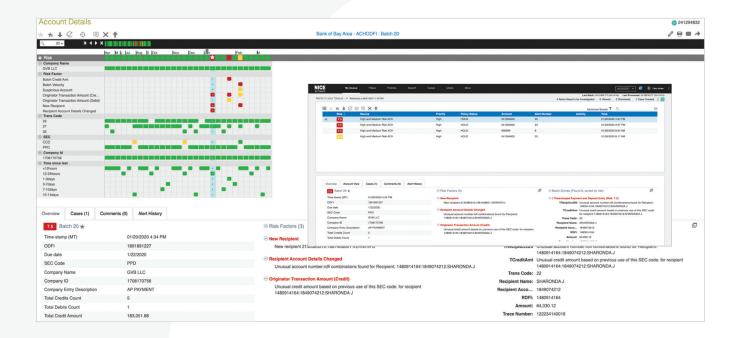

# **Xceed ACH-ODFI**

Xceed ACH-ODFI prevents fraudulent ACH payments by monitoring origination files including batch and transaction-level information for unexpected and suspicious activity. It provides batch entry level visibility, is significantly faster than manual reviews, and eliminates the need for limits-based controls or rules-based detection.

#### **Key Features**

- Configurable ACH file frequency
- Easily identify Same Day ACH batches
- Alerts actionable within minutes
- Targeted Risk Scoring per SEC code
- Rich context for every alert

## **Know Your Originator**

- View entire originator history within seconds
- Detect changes in originator behavior